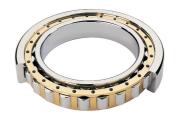

## NU 1068 MA C3-TIMKEN CYLINDRISK RULLELEJE ENRADET MED MESSINGHOLDER

High quality cylindrical roller bearing with machined brass cage from the leading manufacturer TIMKEN. Featuring the TIMKEN EMA design. A premium land-riding cage, unique internal geometries, enhanced surface finishes and a compact design. All this adds up to longer life, improved uptime and reduced maintenance costs.